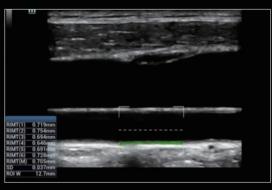

#### RIMT

Comparing with the traditional IMT measurement, RF-data IMT is a more accurate method to detect even minimal changes, it's less dependent on image quality and real time with quantification of 6 heart cycles.

RIMT