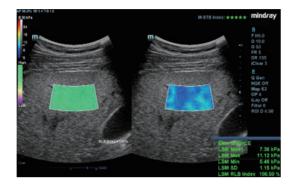

#### Shear Wave Elastography

The DC-70 with X-Insight delivers the comprehensive shear wave solutions. Sound Touch Elastography (STE) with reliability map allows clinicians to get real-time 2D elastography and Young's modulus quantification for liver, breast, thyroid and MSK with high accuracy and reproducibility. Sound Touch Quantication (STQ) with "E Avg" also enables real time and easy tissue stiffness quantification for hepatic fibrosis assessment with high reliability and stability.

Shear Wave Elastography