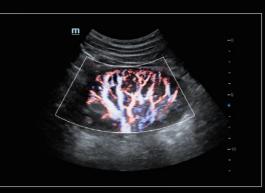

# Image gallery

STE of liver

Natural Touch Elastography of breast mass

Carotid bifurcation

Popliteal artery triplex with auto calculation

Kidney perfusion with HR Flow

Thyroid adenoma

RIMT