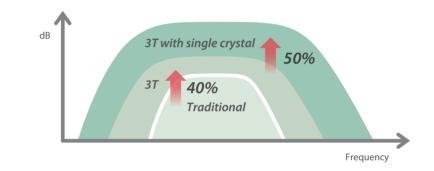

#### Single crystal transducers with 3T technology

On top of Mindray's 3T technology (Triple-matching layers, Total-cut design, Thermal control), the brand-new single crystal (volume, convex and phased array) transducers provide a wider bandwidth to offer better penetration and higher resolution, resulting in an optimum scanning solution in OB/GYN, ABD, Cardiology, and more.