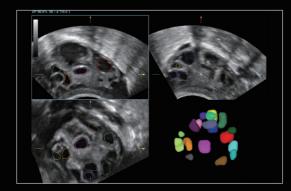

#### **Smart Planes CNS**

Smart Planes CNS is an user-friendly, fully automated tool that greatly increases scanning accuracy, leading to precise diagnoses, improved through-put, and reduced user dependency. With a single click on a 3D fetal brain volume image, the standard CNS scanning planes (MSP, TCP, TTP and TVP) and a range of related anatomical measurements (BPD, HC, OFD, TCD, CM and LVW) are obtained immediately with high accuracy.