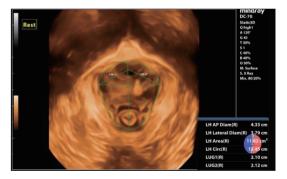

#### **Smart Pelvic**

Smart Pelvic is the smart solution for imaging the pelvic floor. It can set up the baseline and trace the border of Levator Hiatus automatically, delivering a fast output assessment with more than 5 measurements, resulting in simpler and more accurate measurements.