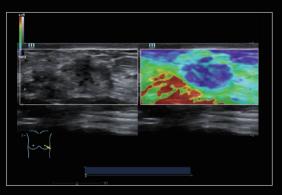

#### RIMT

Comparing with the traditional IMT measurement, RF-data IMT is a more accurate method to detect even minimal changes, it's less dependent on image quality and real time with quantification of 6 heart cycles.

RIMT