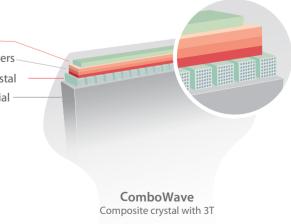

### ComboWave transducers

Compared with traditional transducers, ComboWave transducers utilize a new type of composite piezoelectric material to dramatically optimize the acoustic spectrum and reduce acoustic impedance. Further integrated with Mindray's unique 3T technology, the ComboWave linear transducers allow you to experience outstanding performance with extreme image resolution and uniformity in thyroid, breast, vascular applications, and more.

Thyroid tumor Glazing Flow

Lens

Composite crystal Backing Material