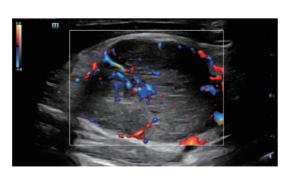

### Superb visualization with Glazing Flow

Glazing flow is a new method of demonstrating the color doppler flow in 3D visualization. It provides a more intuitive blood flow even in the case of the smallest vessels.

Thyroid tumor Glazing Flow

Lens

Composite crystal Backing Material