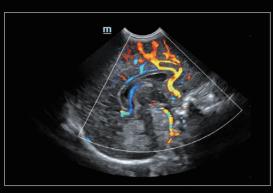

### Superb visualization with Glazing Flow

Glazing flow is a new method of demonstrating the color doppler flow in 3D visualization. It provides a more intuitive blood flow even in the case of the smallest vessels.

Thyroid tumor Glazing Flow

Lens

Composite crystal Backing Material