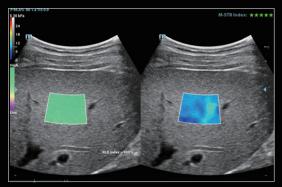

#### Shear Wave Elastography

The DC-70 with X-Insight delivers the comprehensive shear wave solutions. Sound Touch Elastography (STE) with reliability map allows clinicians to get real-time 2D elastography and Young's modulus quantification for liver, breast, thyroid and MSK with high accuracy and reproducibility. Sound Touch Quantication (STQ) with "E Avg" also enables real time and easy tissue stiffness quantification for hepatic fibrosis assessment with high reliability and stability.

Shear Wave Elastography