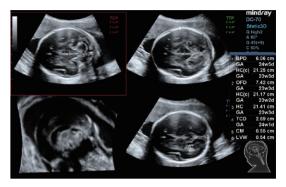

#### **Smart Planes CNS**

Smart Planes CNS is an user-friendly, fully automated tool that greatly increases scanning accuracy, leading to precise diagnoses, improved through-put, and reduced user dependency. With a single click on a 3D fetal brain volume image, the standard CNS scanning planes (MSP, TCP, TTP and TVP) and a range of related anatomical measurements (BPD, HC, OFD, TCD, CM and LVW) are obtained immediately with high accuracy.