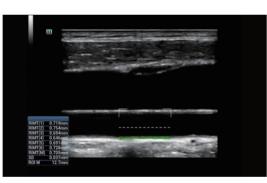

#### RIMT

Comparing with the traditional IMT measurement, RF-data IMT is a more accurate method to detect even minimal changes, it's less dependent on image quality and real time with quantification of 6 heart cycles.

RIMT