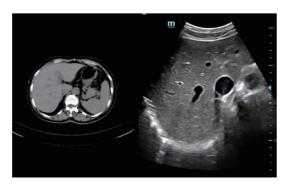

# Image gallery

STE of liver

Natural Touch Elastography of breast mass

Carotid bifurcation

Popliteal artery triplex with auto calculation

Kidney perfusion with HR Flow

Thyroid adenoma

RIMT