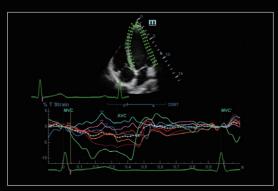

#### Shear Wave Elastography

The DC-70 with X-Insight delivers the comprehensive shear wave solutions. Sound Touch Elastography (STE) with reliability map allows clinicians to get real-time 2D elastography and Young's modulus quantification for liver, breast, thyroid and MSK with high accuracy and reproducibility. Sound Touch Quantication (STQ) with "E Avg" also enables real time and easy tissue stiffness quantification for hepatic fibrosis assessment with high reliability and stability.

Shear Wave Elastography