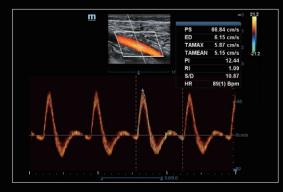

#### RIMT

Comparing with the traditional IMT measurement, RF-data IMT is a more accurate method to detect even minimal changes, it's less dependent on image quality and real time with quantification of 6 heart cycles.

RIMT